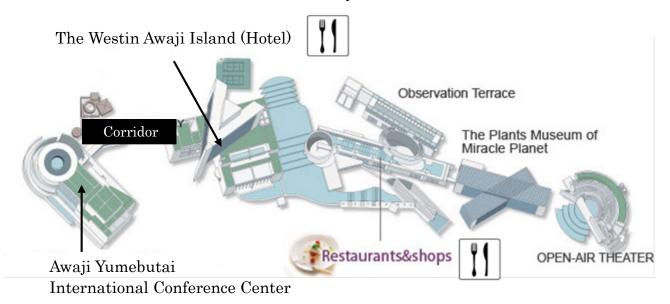

## Awaji Yumebutai International Conference Center & The Westin Awaji Island (Hotel)

The Westin Awaii Island (Hotel) 2F Conference Center 2F Back Passage Back Passage Open to Below Room Main Reception Registration Hall Projector Hall B 201 Foyer Back Passage Courtyard