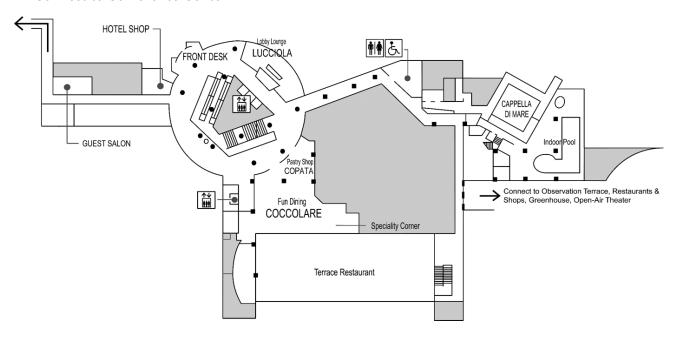

to Below Room Main Reception Registration Hall Projector Hall B 201 Foyer Back Passage Courtyard

- Sponsor Companies Exhibition: Main Hall Foyer (2F)
- Lunch: Served at Reception Hall B Foyer (2F)
  Main Hall (2F), Reception Hall B (2F), Entrance Robby (1F), Robby (B1F)
- Coffee Break: Reception Hall B (2F)
- Wi-Fi areas: Public areas and Main Hall (2F)
  (ID No. for Main Hall is announced at the venue)





## The Westin Awaji Island (Hotel) 1F Conference center 1F **\*** CRESCENTE Bus Stop Grand Ballroom Banquet Rooms STELLA★ Entrance ALTAIR **†**&/ Bridal Salon **†**₺]\ Photo Studio Entyance VEGA Banquet Room CIELO Foyer COSMO TIERRA Open Function Garden

• Banquet: Grand Ballroom "STELLA" (1F) ★

## The Westin Awaji Island (Hotel) 2F

## $\leftarrow$ Connect to Conference Center 2F