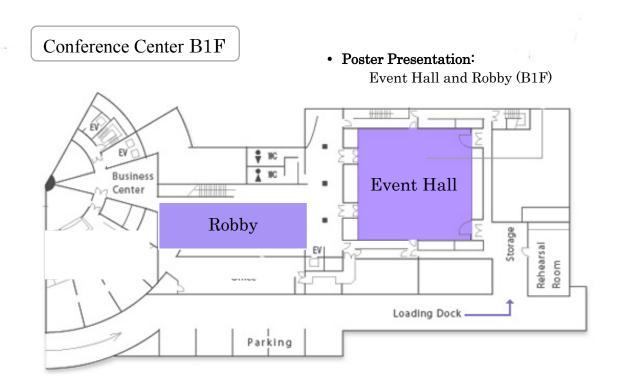

- Sponsor Companies Exhibition: Main Hall Foyer (2F)
- Lunch: Served at Reception Hall B Foyer (2F)
  Main Hall (2F), Reception Hall B (2F), Entrance Robby (1F), Robby (B1F)
- Coffee Break: Reception Hall B (2F)
- Wi-Fi areas: Public areas and Main Hall (2F)
  (ID No. for Main Hall is announced at the venue)