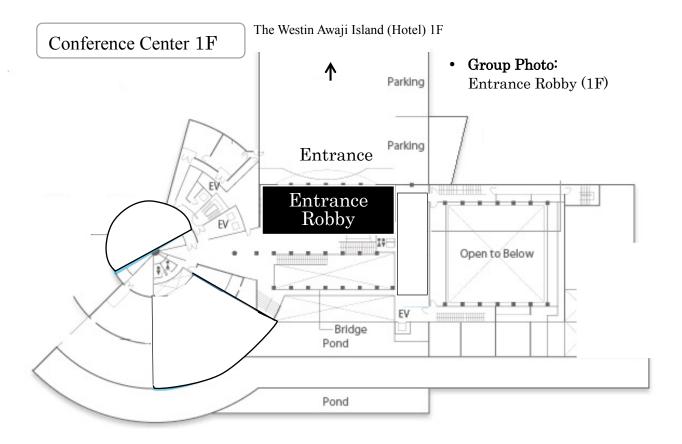

## Awaji Yumebutai International Conference Center & The Westin Awaji Island (Hotel)



The Westin Awaii Island (Hotel) 2F Conference Center 2F Back Passage Back Passage Open to Below Room Main Reception Registration Hall Projector Hall B 201 Foyer Back Passage Courtyard

- Sponsor Companies Exhibition: Main Hall Foyer (2F)
- Lunch: Served at Reception Hall B Foyer (2F)
  Main Hall (2F), Reception Hall B (2F), Entrance Robby (1F), Robby (B1F)
- Coffee Break: Reception Hall B (2F)
- Wi-Fi areas: Public areas and Main Hall (2F)
  (ID No. for Main Hall is announced at the venue)





## The Westin Awaji Island (Hotel) 1F Conference center 1F **\*** CRESCENTE Bus Stop Grand Ballroom Banquet Rooms STELLA★ Entrance ALTAIR **†**&/ Bridal Salon **†**₺]\ Photo Studio Entyance VEGA Banquet Room CIELO Foyer COSMO TIERRA Open Function Garden

• Banquet: Grand Ballroom "STELLA" (1F) ★

## The Westin Awaji Island (Hotel) 2F

## $\leftarrow$ Connect to Conference Center 2F