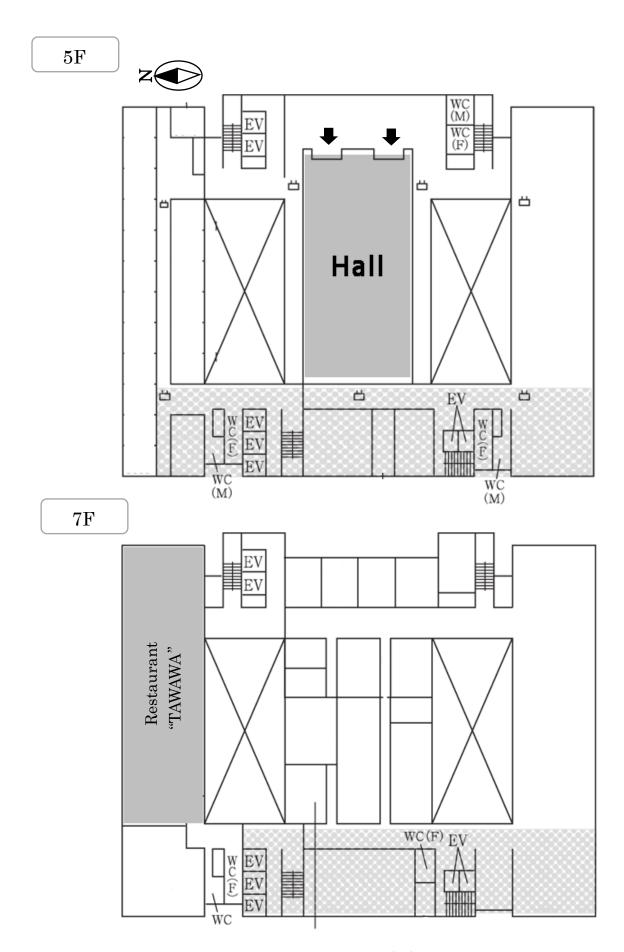

| Poster Session ······Multipurpose Room (1F)  |
|----------------------------------------------|
| Plenary Lectures · · · · · · · · · Hall (4F) |
| Invited Lectures · · · · · · · · Hall (4F)   |
| Sponsors Exhibition · · · · · Foyer (4F)     |
| Registration Desk ······Foyer (4F)           |
| Coffee Break ······Foyer (4F)                |
| Cloak(4F)                                    |
| <b>Wi-Fi Area</b> ·····(4F)                  |
| Banquet ······Restaurant "TAWAWA" (7F)       |

Off-limits Areas ·····

Banquet ······Restaurant "TAWAWA" (7F)