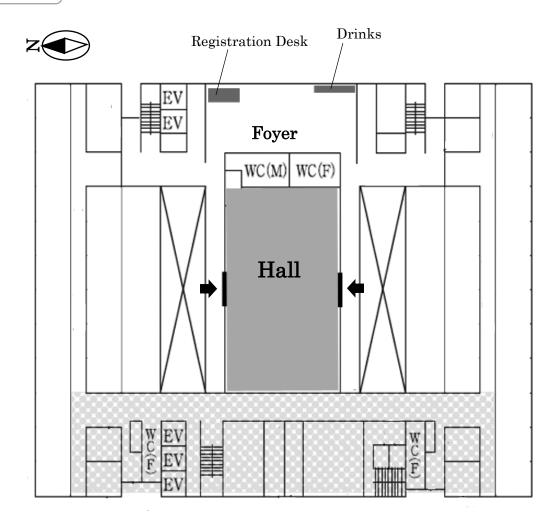

| Poster Session ······Multipurpose Room (1F)  |
|----------------------------------------------|
| Plenary Lectures · · · · · · · · · Hall (4F) |
| Invited Lectures · · · · · · · · Hall (4F)   |
| Sponsors Exhibition · · · · · Foyer (4F)     |
| Registration Desk ······Foyer (4F)           |
| Coffee Break ······Foyer (4F)                |
| Cloak(4F)                                    |
| <b>Wi-Fi Area</b> ·····(4F)                  |
| Banquet ······Restaurant "TAWAWA" (7F)       |

★Please use elevators (EV) to go up and down stairs.

Participants for ICARP2017 are prohibited to use stairs by university security policy.

| Plenary Lectures · · · · · · · · · · Hall (4F) |
|------------------------------------------------|
| Invited Lectures · · · · · · · · · · Hall (4F) |
| Sponsors Exhibition · · · · · Foyer (4F)       |
| Registration Desk ······Foyer (4F)             |
| Cloak · · · · · · (4F)                         |
| Wi-Fi Area ·····(4F)                           |
|                                                |