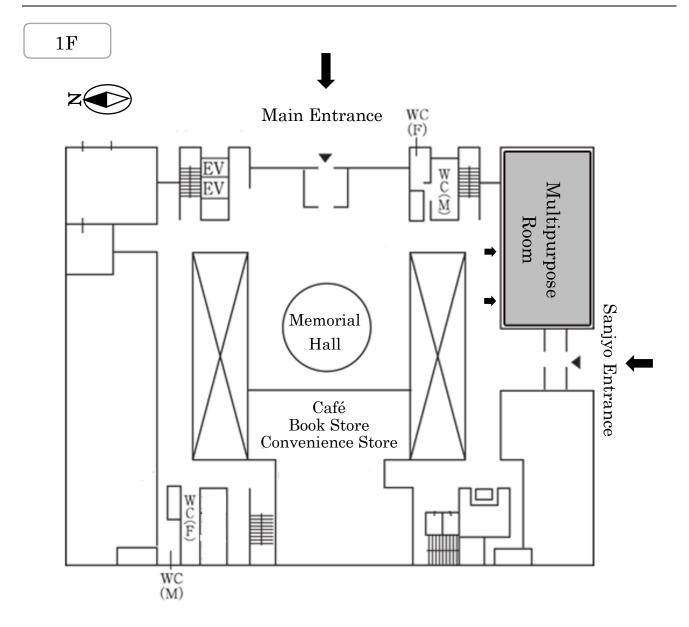

| Poster Session ······Multipurpose Room (1F)  |
|----------------------------------------------|
| Plenary Lectures · · · · · · · · · Hall (4F) |
| Invited Lectures · · · · · · · · Hall (4F)   |
| Sponsors Exhibition · · · · · Foyer (4F)     |
| Registration Desk ······Foyer (4F)           |
| Coffee Break ······Foyer (4F)                |
| Cloak(4F)                                    |
| <b>Wi-Fi Area</b> ·····(4F)                  |
| Banquet ······Restaurant "TAWAWA" (7F)       |

★Please use elevators (EV) to go up and down stairs.

Participants for ICARP2017 are prohibited to use stairs by university security policy.

| Plenary Lectures · · · · · · · · · · Hall (4F) |
|------------------------------------------------|
| Invited Lectures · · · · · · · · · · Hall (4F) |
| Sponsors Exhibition · · · · · Foyer (4F)       |
| Registration Desk ······Foyer (4F)             |
| Cloak · · · · · · (4F)                         |
| Wi-Fi Area ·····(4F)                           |
|                                                |